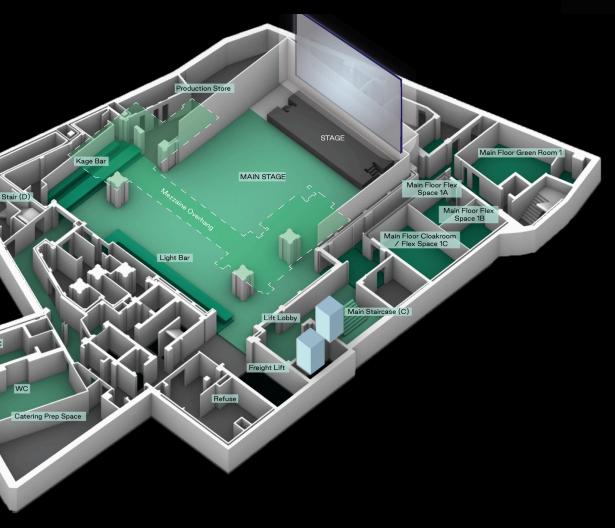

vents@outernetvenues.com





# **EXPLORE HERE**

HERE at Outernet is a feat of modern engineering, carefully crafted over a three year construction period. Every detail has been thought out. From the custom acoustic treatment, to the length and utility of the bars, everything has been designed with quality of experience in mind.

A blank canvas suitable for a broad spectrum of concepts, our venue features unparalleled in-house technical equipment. Boasting the largest venue screen in London, a stunning 13.5 meter wide 6k upstage display, and our pioneering, bespoke sound system.

All this, is situated right at the heart of Central London. HERE at Outernet is accessible from Tottenham Court Road station, less than 30 seconds walk to our front doors.

#### MEZZANINE



#### **MAIN FLOOR**







H

# **EVENT TYPES**

#### GALA

## BRAND / PRODUCT LAUNCH





#### AWARDS

#### SCREENING





## CONFERENCE



#### SPORT EVENTS









# AUDITORIUM

## MEZZANINE



## FACILITIES

## AUDITORIUM GREEN ROOM



## NOLO\*

#### CLOAKROOM





# TECHNICAL HIGHLIGHTS

- -14x5m Upstage LED screen-
- -Staircase Welcome LED screen-
- -State-of-the-art Lighting and Sound systems-
- -House audio system with d&b PA and DigiCo
  - Quantum 225 consoles-
  - -LED strip lights stage left and right-
    - -Light box bar-
    - -3x stage configurations-
  - -Content capture packages available at an
    - additional charge-
    - \*see tech spec for full detail

-6x repeater screens-



# LOCATION

HERE at Outernet is situated in the heart of Central London, less than one minute walking distance