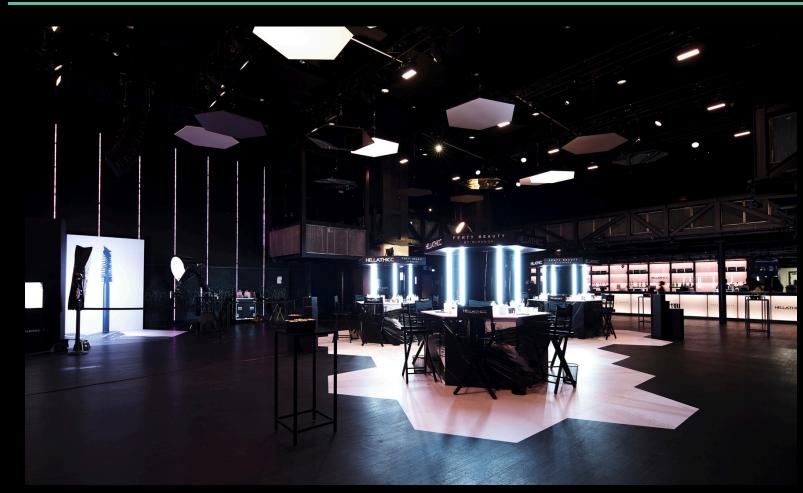

## BRAND / PRODUCT LAUNCH

A blank canvas suitable for a broad spectrum of concepts, our venue features unparalleled in-house technical equipment. Boasting the largest venue screen in London, a stunning 13.5 meter wide 6k upstage display, and our pioneering, bespoke sound system.