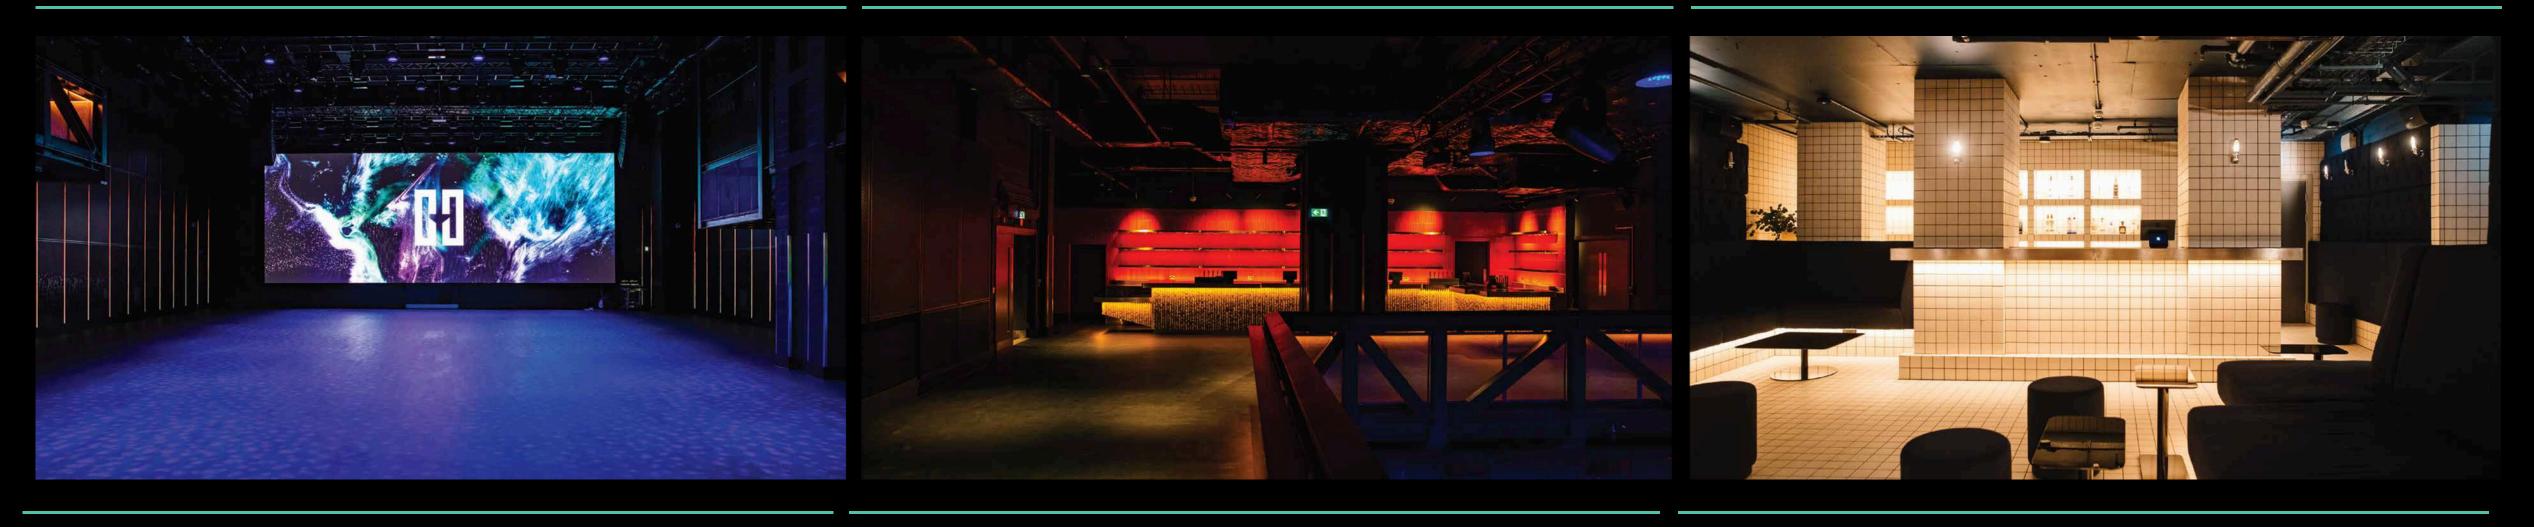

# **EXPLORE HERE**

HERE at Outernet is a feat of modern engineering, carefully crafted over a three year construction period. Every detail has been thought out. From the custom acoustic treatment, to the length and utility of the bars, everything has been designed with quality of experience in mind.

A blank canvas suitable for a broad spectrum of concepts, our venue features unparalleled in-house technical equipment. Boasting the largest venue screen in London, a stunning 13.5 meter wide 6k upstage display, and our pioneering, bespoke sound system.

#### **MAIN FLOOR**

H

## MEZZANINE

## FACILITIES