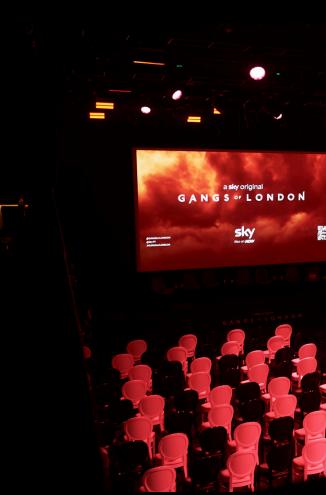

arefully crafted over a three year construction period. Every detail has been thought out. From the custom acoustic treatment, to the length and utility of the bars, everything has been designed with quality of experience in mind.

A blank canvas suitable for a broad spectrum of concepts, our venue features unparalleled in-house technical equipment. Boasting the largest venue screen in London, a stunning 13.5 meter wide 6k upstage display, and our pioneering, bespoke sound system.

All this, is situated right at the heart of Central London. HERE at Outernet is accessible from Tottenham Court Road station, less than 30 seconds walk to our front doors.

#### MEZZANINE



#### **MAIN FLOOR**







H

# **EVENT TYPES**

#### GALA

## BRAND / PRODUCT LAUNCH





#### AWARDS

#### SCREENING





## CONFERENCE



#### SPORT EVENTS









# AUDITORIUM

## MEZZANINE



## FACILITIES

## AUDITORIUM GREEN ROOM



## NOLO\*

#### CLOAKROOM





# TECHNICAL HIGHLIGHTS

- -14x5m Upstage LED screen-
- -Staircase Welcome LED screen-
- -State-of-the-art Lighting and Sound systems-
- -House audio system with d&b PA and DigiCo
  - Quantum 225 consoles-
  - -LED strip lights stage left and right-
    - -Light box bar-
    - -3x stage configurations-
  - -Content capture packages available at an
    - additional charge-
    - \*see tech spec for full detail

-6x repeater screens-



# LOCATION

HERE at Outernet is situated in the heart of Central London, less than one minute walking distance from exit 4 of Tottenham Court Road Station. 15 mins from Oxford St and 10 mins from Covent Garden.