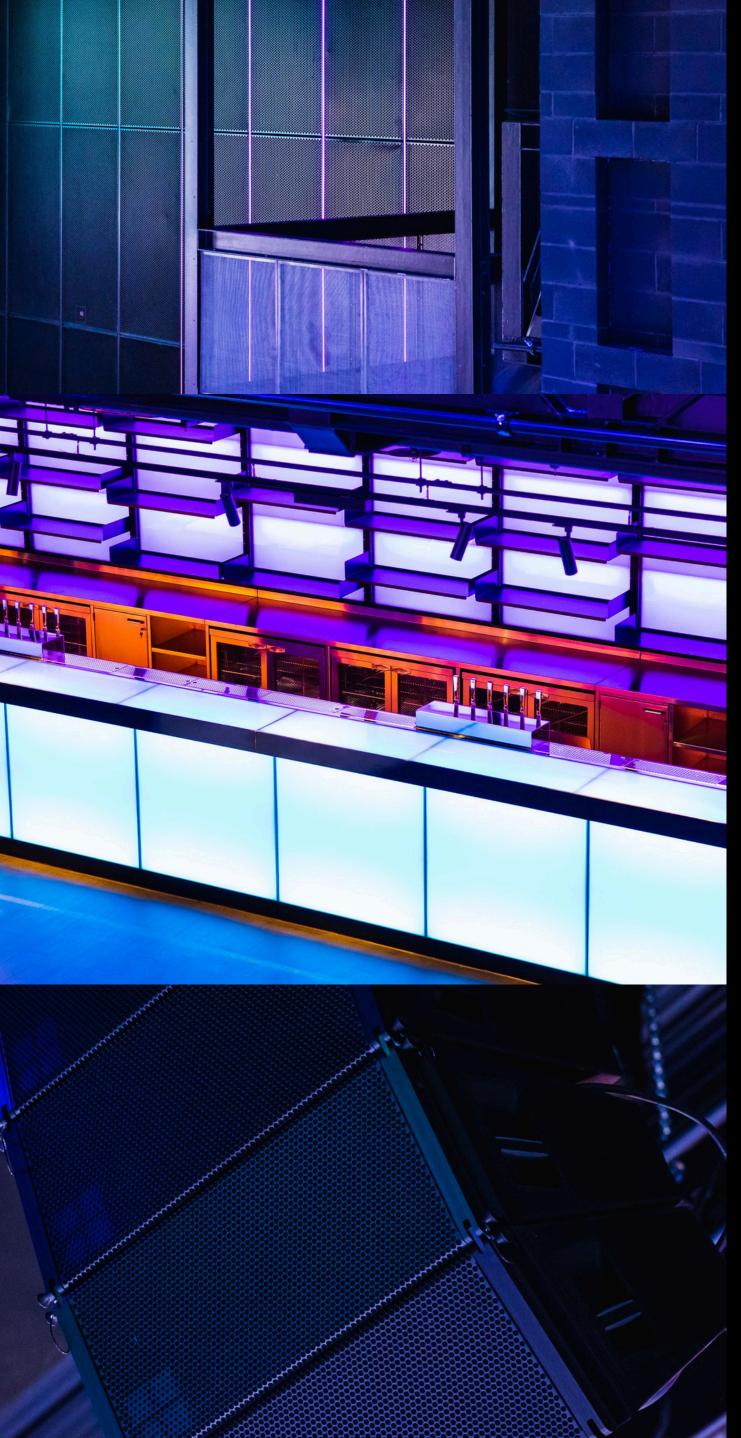

# TECHNICAL HIGHLIGHTS

- -14x5m Upstage LED screen-
- -Staircase Welcome LED screen-
- -State-of-the-art Lighting and Sound systems-
- -House audio system with d&b PA and DigiCo
  - Quantum 225 consoles-
  - -LED strip lights stage left and right-
    - -Light box bar-
    - -3x stage configurations-
  - -Content capture packages available at an
    - additional charge-
    - \*see tech spec for full detail

-6x repeater screens-