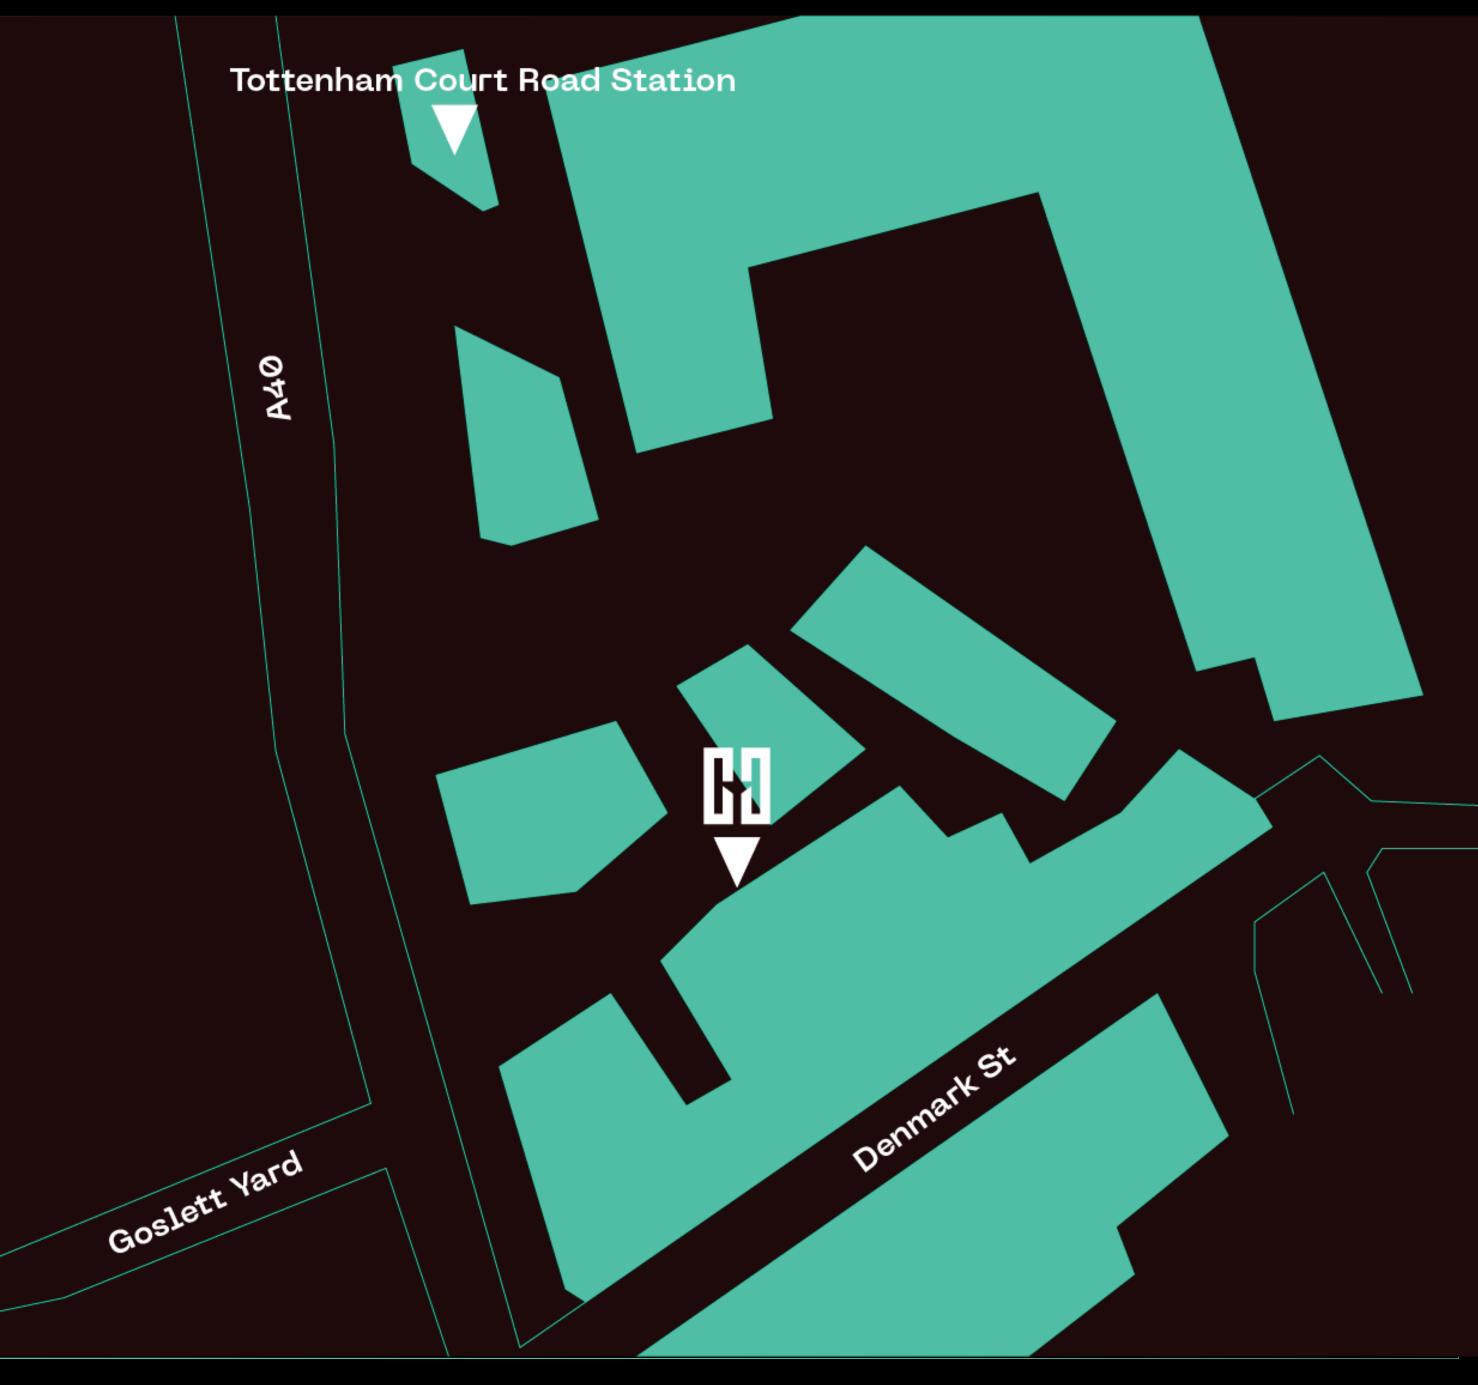

All this, is situated right at the heart of Central London. HERE at Outernet is accessible from Tottenham Court Road station, less than 30 seconds walk to our front doors.

# LOCATION

HERE at Outernet is situated in the heart of Central London, less than one minute walking distance from exit 4 of Tottenham Court Road Station. 15 mins from Oxford St and 10 mins from Covent Garden.