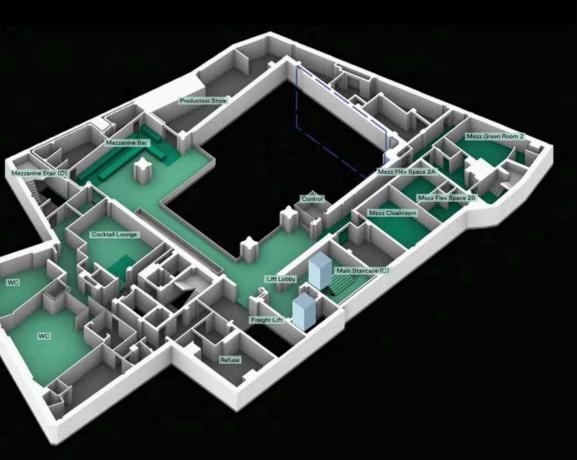

s Rd London, WC2H 8LH events@outernetvenues.com





# **EXPLORE HERE**

HERE at Outernet is a feat of modern engineering, carefully crafted over a three year construction period. Every detail has been thought out. From the custom acoustic treatment, to the length and utility of the bars, everything has been designed with quality of experience in mind.

A blank canvas suitable for a broad spectrum of concepts, our venue features unparalleled in-house technical equipment. Boasting the largest venue screen in London, a stunning 13.5 meter wide 6k upstage display, and our pioneering, bespoke sound system.

All this, is situated right at the heart of Central London. HERE at Outernet is accessible from Tottenham Court Road station, less than 30 seconds walk to our front doors.

#### MEZZANINE



#### **MAIN FLOOR**







H

# **EVENT TYPES**

#### GALA

## BRAND / PRODUCT LAUNCH





#### AWARDS

#### SCREENING





## CONFERENCE



#### SPORT EVENTS









# AUDITORIUM

## MEZZANINE



## FACILITIES

## AUDITORIUM GREEN ROOM



## NOLO\*

#### CLOAKROOM





# TECHNICAL HIGHLIGHTS

- -14x5m Upstage LED screen-
- -Staircase Welcome LED screen-
- -State-of-the-art Lighting and Sound systems-
- -House audio system with d&b PA and DigiCo
  - Quantum 225 consoles-
  - -LED strip lights stage left and right-
    - -Light box bar-
    - -3x stage configurations-
  - -Content capture packages available at an
    - additional charge-
    - \*see tech spec for full detail

-6x repeater screens-



# LOCATION

HERE at Outernet is situated in the heart of Central London, less than one m