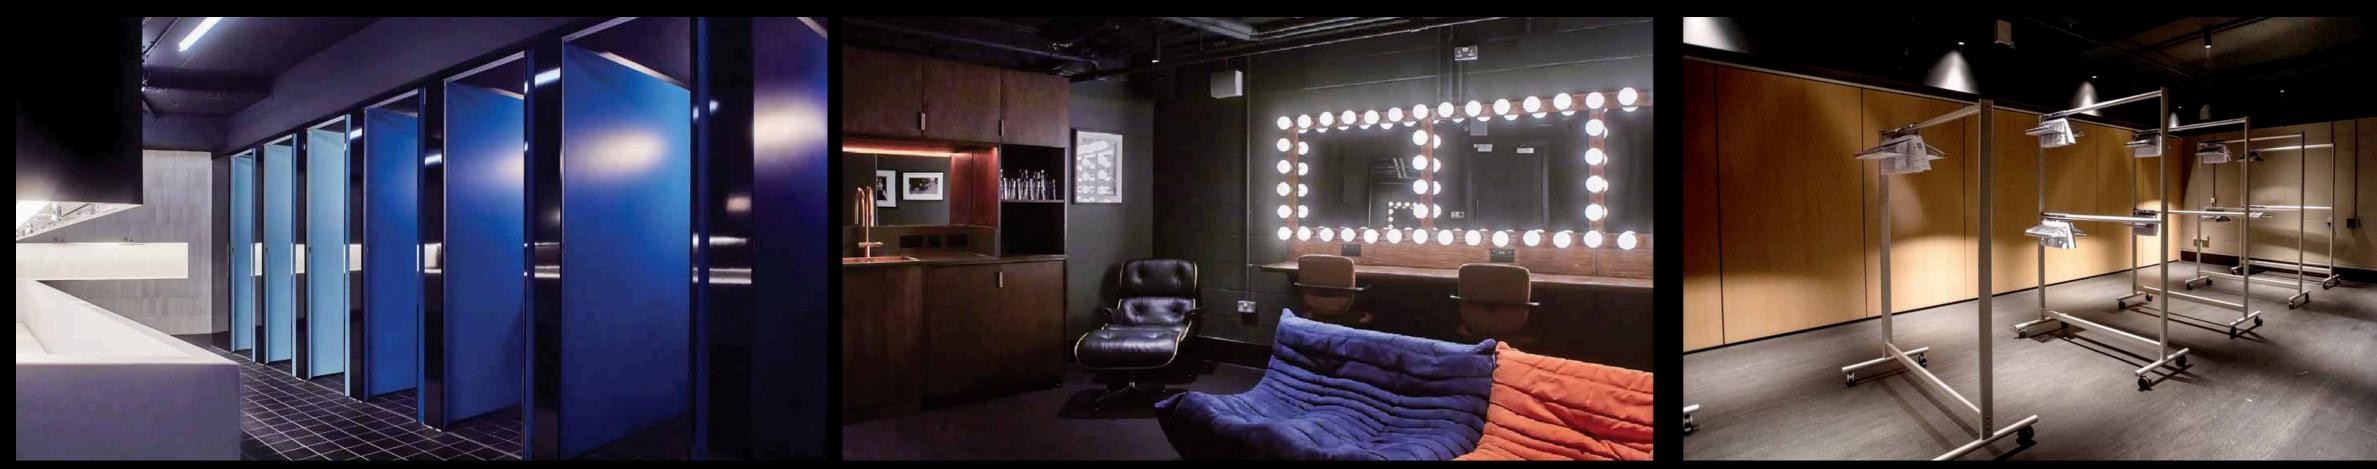

reatment, to the length and utility of the bars, everything has been designed with quality of experience in mind.

A blank canvas suitable for a broad spectrum of concepts, our venue features unparalleled in-house technical equipment. Boasting the largest venue screen in London, a stunning 13.5 meter wide 6k upstage display, and our pioneering, bespoke sound system.

All this, is situated right at the heart of Central London. HERE at Outernet is accessible from Tottenham Court Road station, less than 30 seconds walk to our front doors.

#### MEZZANINE



#### **MAIN FLOOR**







H

# **EVENT TYPES**

#### GALA

## BRAND / PRODUCT LAUNCH





#### AWARDS

#### SCREENING





## CONFERENCE



#### SPORT EVENTS









# AUDITORIUM

## MEZZANINE



## FACILITIES

## AUDITORIUM GREEN ROOM



## NOLO\*

#### CLOAKROOM





# TECHNICAL HIGHLIGHTS

- -14x5m Upstage LED screen-
- -Staircase Welcome LED screen-
- -State-of-the-art Lighting and Sound systems-
- -House audio system with d&b PA and DigiCo
  - Quantum 225 consoles-
  - -LED strip lights stage left and right-
    - -Light box bar-
    - -3x stage configurations-
  - -Content capture packages available at an
    - additional charge-
    - \*see tech spec for full detail

-6x repeater screens-



# LOCATION

HERE at Outernet is situated in the heart of Central London, less than one minute walking distance from exit 4 of Tottenham Court Road Station. 15 mins from Oxford St and 10 mins from Covent Garden.







H

# GET IN TOUCH

events@outernetvenues.com

HERE at Outernet Charing Cross Rd London, WC2H 8LH