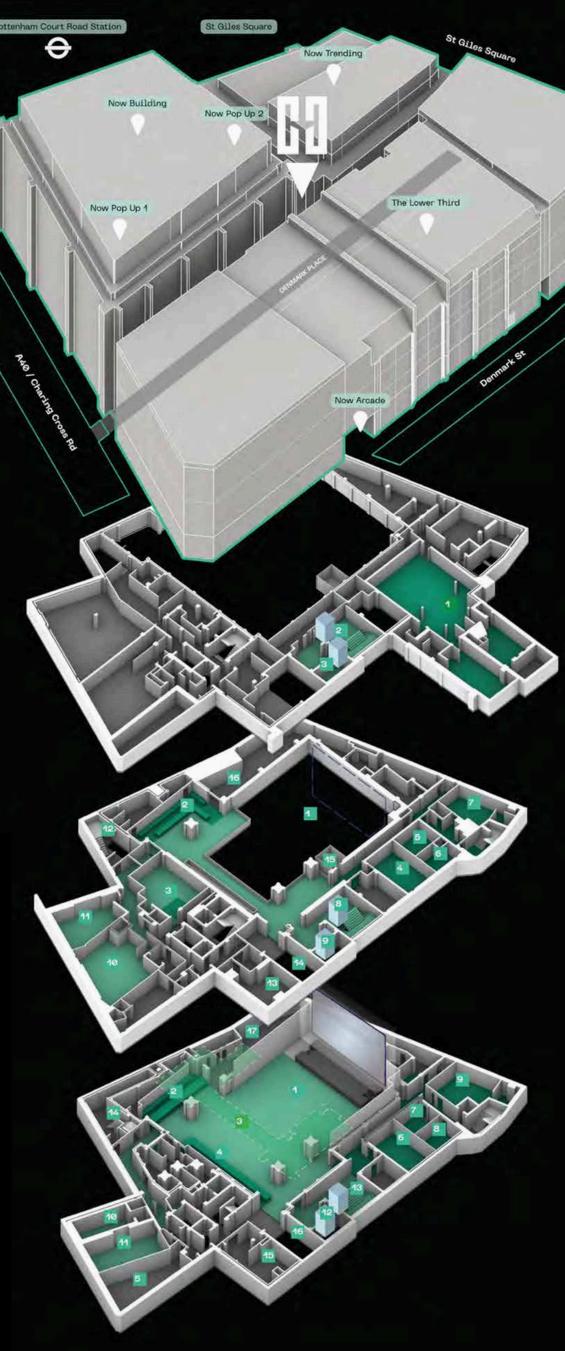

# LOCATION

HERE at Outernet is situated in the heart of Central London, less than one minute walking distance from exit 4 of Tottenham Court Road Station. 15 mins from Oxford St and 10 mins from Covent Garden.