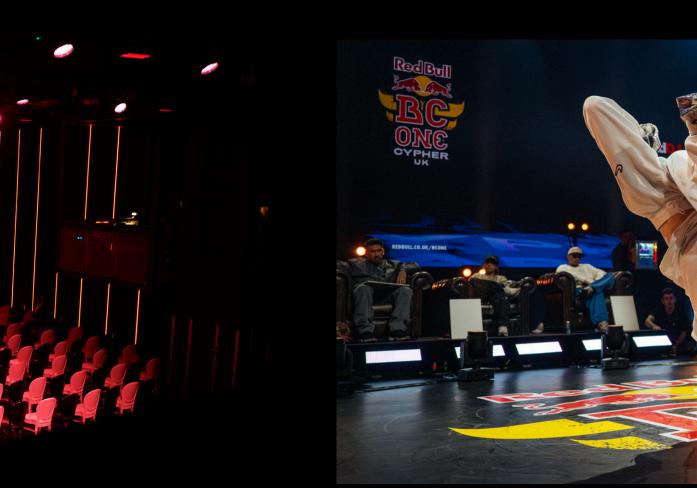

struction period. Every detail has been thought out. From the custom acoustic treatment, to the length and utility of the bars, everything has been designed with quality of experience in mind.

A blank canvas suitable for a broad spectrum of concepts, our venue features unparalleled in-house technical equipment. Boasting the largest venue screen in London, a stunning 13.5 meter wide 6k upstage display, and our pioneering, bespoke sound system.

All this, is situated right at the heart of Central London. HERE at Outernet is accessible from Tottenham Court Road station, less than 30 seconds walk to our front doors.

#### MEZZANINE



#### **MAIN FLOOR**







H

# **EVENT TYPES**

#### GALA

## BRAND / PRODUCT LAUNCH





#### AWARDS

#### SCREENING





## CONFERENCE



#### SPORT EVENTS









# AUDITORIUM

## MEZZANINE



## FACILITIES

## AUDITORIUM GREEN ROOM



## NOLO\*

#### CLOAKROOM





# TECHNICAL HIGHLIGHTS

- -14x5m Upstage LED screen-
- -Staircase Welcome LED screen-
- -State-of-the-art Lighting and Sound systems-
- -House audio system with d&b PA and DigiCo
  - Quantum 225 consoles-
  - -LED strip lights stage left and right-
    - -Light box bar-
    - -3x stage configurations-
  - -Content capture packages available at an
    - additional charge-
    - \*see tech spec for full detail

-6x repeater screens-



# LOCATION

HERE at Outernet is situated in the heart of Central London, less than one minute walking distance from exit 4 of Tottenham Court Road Station. 15 mins from Oxford St and 10 mins from Covent Garden.







H

# GET IN TOUCH

events@outern