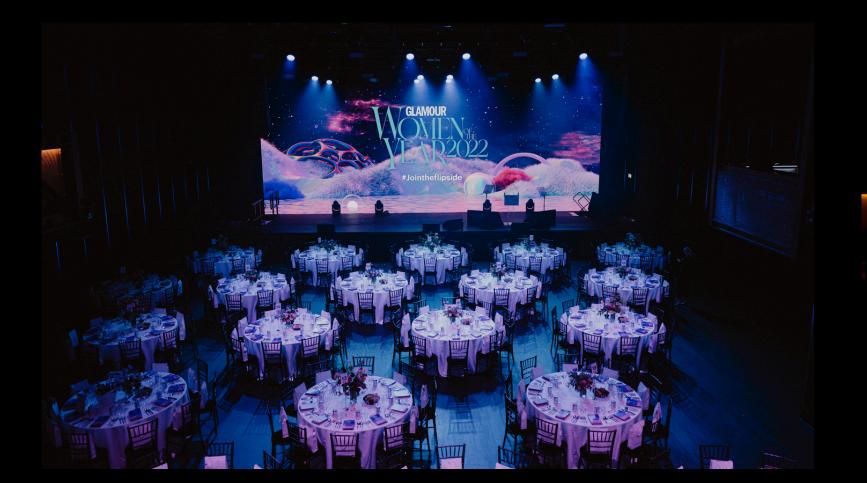

carefully crafted over a three year construction period. Every detail has been thought out. From the custom acoustic treatment, to the length and utility of the bars, everything has been designed with quality of experience in mind.

A blank canvas suitable for a broad spectrum of concepts, our venue features unparalleled in-house technical equipment. Boasting the largest venue screen in London, a stunning 13.5 meter wide 6k upstage display, and our pioneering, bespoke sound system.

All this, is situated right at the heart of Central London. HERE at Outernet is accessible from Tottenham Court Road station, less than 30 seconds walk to our front doors.

#### MEZZANINE



#### **MAIN FLOOR**







H

# **EVENT TYPES**

#### GALA

## BRAND / PRODUCT LAUNCH





#### AWARDS

#### SCREENING





## CONFERENCE



#### SPORT EVENTS









# AUDITORIUM

## MEZZANINE



## FACILITIES

## AUDITORIUM GREEN ROOM



## NOLO\*

#### CLOAKROOM





# TECHNICAL HIGHLIGHTS

- -14x5m Upstage LED screen-
- -Staircase Welcome LED screen-
- -State-of-the-art Lighting and Sound systems-
- -House audio system with d&b PA and DigiCo
  - Quantum 225 consoles-
  - -LED strip lights stage left and right-
    - -Light box bar-
    - -3x stage configurations-
  - -Content capture packages available at an
    - additional charge-
    - \*see tech spec for full detail

-6x repeater screens-



# LOCATION

HERE at Outernet is situated in the heart of Central London, less than one minute walking distance from exit 4 of Tottenham Court Road Station. 15 mins from Oxford St and 10 mins from Covent Garden.