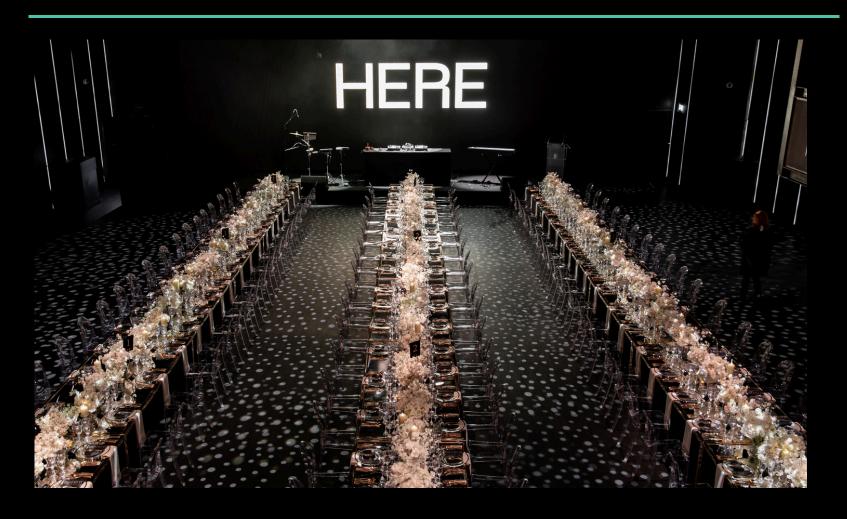

# **EXPLORE HERE**

HERE at Outernet is a feat of modern engineering, carefully crafted over a three year construction period. Every detail has been thought out. From the custom acoustic treatment, to the length and utility of the bars, everything has been designed with quality of experience in mind.

A blank canvas suitable for a broad spectrum of concepts, our venue features unparalleled in-house technical equipment. Boasting the largest venue screen in London, a stunning 13.5 meter wide 6k upstage display, and our pioneering, bespoke sound system.