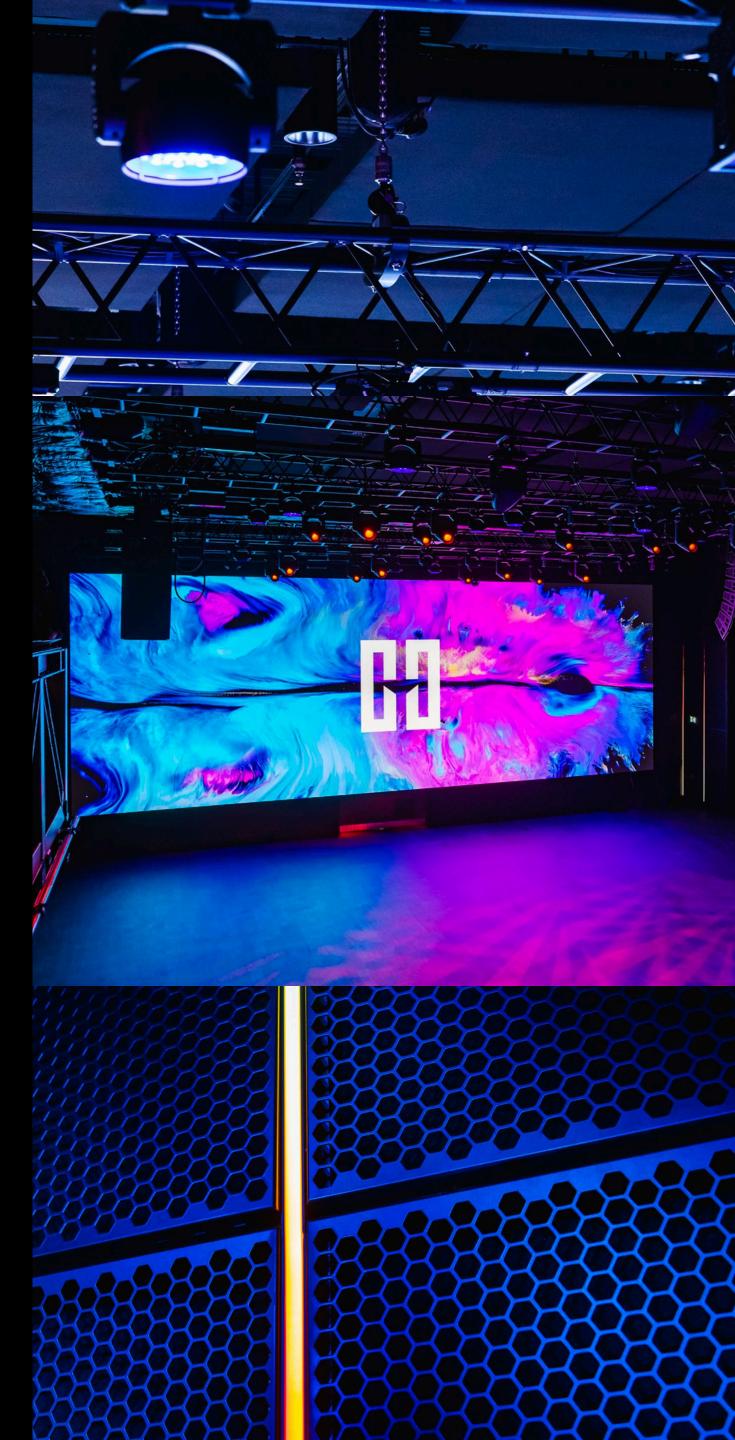

A blank canvas suitable for a broad spectrum of concepts, our venue features unparalleled in-house technical equipment. Boasting the largest venue screen in London, a stunning 13.5 meter wide 6k upstage display, and our pioneering, bespoke sound system.

# TECHNICAL HIGHLIGHTS

- -14x5m Upstage LED screen-
- -Staircase Welcome LED screen-
- -State-of-the-art Lighting and Sound systems-
- -House audio system with d&b PA and DigiCo
  - Quantum 225 consoles-
  - -LED strip lights stage left and right-
    - -Light box bar-
    - -3x stage configurations-
  - -Content capture packages available at an
    - additional charge-
    - \*see tech spec for full detail